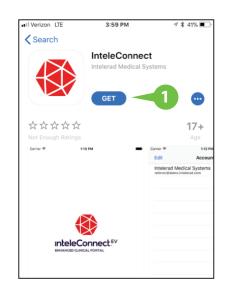

# InteleConnect Mobile Appendix

NOTE: If you are already using InteleConnect on your mobile device, please skip to Step 3. Otherwise, follow Steps 1 and 2.

- Navigate to App Store on iOS mobile devices and search for "InteleConnect" and select the "Get" button to download. You may be required to enter your iOS credentials to initiate the download.
- Once downloaded, tap the InteleConnect App icon and you will be presented with the screen at right. Enter in the following information to set-up the ProScan InteleConnect bookmark: