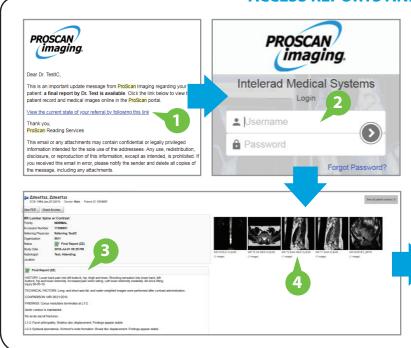

### **ACCESS REPORTS AND IMAGES -**

- To access reports and images, click the link in the email or navigate to URL https://clinical.proscan.com/
- 2. Enter username and password on Login screen
- 3. Final report text presented
- 4. Click the thumbnail to launch the web-based diagnostic viewer