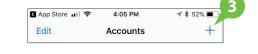

Name: ProScan

Server: pacs.proscan.com

Username: Your ProScan PACS username\* Password: Your ProScan PACS password\*

\*ProScan PACS username and passwords are provided by ProScan

- For users who already have and are using InteleConnect on their mobile devices, click the "+" sign in the top right hand corner to add a new InteleConnect Bookmark and enter the above information and credentials.
- 4. Once the information and credentials are entered click "ProScan" in the list of accounts and you will be taken to the login page.