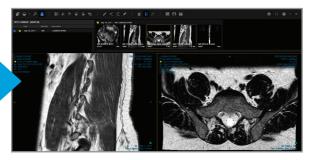

### **ACCESS REPORTS AND IMAGES -**

- To access reports and images, click the link in the email or navigate to URL https://clinical.proscan.com/
- 2. Enter username and password on Login screen
- 3. Final report text presented
- 4. Click the thumbnail to launch the web-based diagnostic viewer