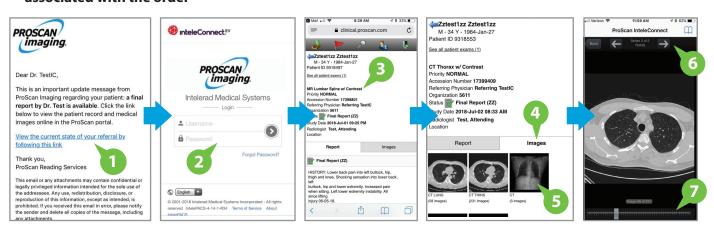

#### ACCESS REPORTS AND IMAGES

- To access report and images, click the link in the email or navigate to https://clinical.proscan.com/
- 2. Enter username and password on login screen
- 3. Final report is presented by default
- 4. Click the "Images" tab to view the images associated with the order
- 5. Click the image icon to view the images in the mobile non-diagnostic viewer
- 6. Arrows can be used to navigate between series
- 7. Tap the screen to display the scrollbar. Images can be scrolled using the scroll bar at the bottom of the screen.