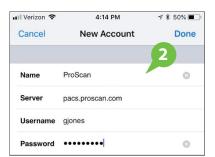

# InteleConnect Mobile Appendix

NOTE: If you are already using InteleConnect on your mobile device, please skip to Step 3. Otherwise, follow Steps 1 and 2.

- Navigate to App Store on iOS mobile devices and search for "InteleConnect" and select the "Get" button to download. You may be required to enter your iOS credentials to initiate the download.
- Once downloaded, tap the InteleConnect App icon and you will be presented with the screen at right. Enter in the following information to set-up the ProScan InteleConnect bookmark:

Name: ProScan

Server: pacs.proscan.com

Username: Your ProScan PACS username\* Password: Your ProScan PACS password\*

\*ProScan PACS username and passwords are provided by ProScan

- For users who already have and are using InteleConnect on their mobile devices, click the "+" sign in the top right hand corner to add a new InteleConnect Bookmark and enter the above information and credentials.
- 4. Once the information and credentials are entered click "ProScan" in the list of accounts and you will be taken to the login page.