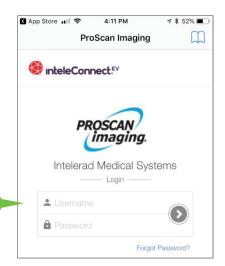

On the login page - enter your username and password to gain access to reports and images

5