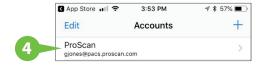

Name: ProScan

Server: pacs.proscan.com

Username: Your ProScan PACS username\* Password: Your ProScan PACS password\*

\*ProScan PACS username and passwords are provided by ProScan

- For users who already have and are using InteleConnect on their mobile devices, click the "+" sign in the top right hand corner to add a new InteleConnect Bookmark and enter the above information and credentials.
- 4. Once the information and credentials are entered click "ProScan" in the list of accounts and you will be taken to the login page.